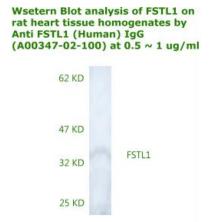

## **Applications**

Western blot - This antibody can be used at  $2^4 \mu l/mL$  with the appropriate secondary reagents to detect rat heart tissue homgenates under reduce condition. The positive band is at 32 KD.